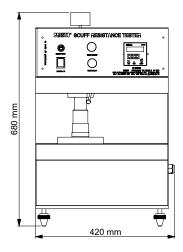

Top View

Front View

Side View

## Highlights:

| Display                      | Digital (LED)                                                                                                            |
|------------------------------|--------------------------------------------------------------------------------------------------------------------------|
| Safety Lock                  | Yes (with upper clamp)                                                                                                   |
| Sample Preparation templates | 3                                                                                                                        |
| Material                     | Mild Steel                                                                                                               |
| Finish                       | Powder coated Havel Gray & Blue<br>combination finish and bright chrome /<br>zinc plating for corrosion resistant finish |
| Dimensions                   | 420x550x680 mm                                                                                                           |