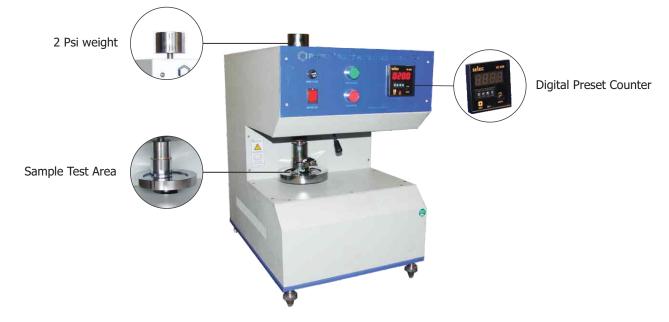

#### Model No. PSR-292

**Scuff Resistance Tester** is a unique test instrument to determine the color transfer from printed or coated material against rubbing. It checks the color transfer when one surface is rubbed against other when subjected to continuous rubbing under specified load. PRESTO Scuff Resistance Tester is designed as per standards ASTM F2497-05, BS 3110:1959

- Motorised Weight arrangement on sample for noise free working
- Highly accurate test results under uniform load and specified movement.
- Uniform load by weights on test sample for evenness in testing
- Provision of Set number of counts through Digital Preset Counter
- Firm hold of test specimen by circular clips/clamps
- Motorised Geared system for scuff movement
- Digital Pre-settable counter upto 9999 counts
- Highly accurate and precise results under uniform load and rubbing clamp movement
- Accurate rpm of upper rotating discs using synchronous motor
- User friendly electronic controls and ergonomically designed feature
- Adjustable footrest for leveling.

### **Key Specifications:**

| T est Weight            | 2 psi                        |
|-------------------------|------------------------------|
| Counter                 | 4- digit Digital Preset type |
| Max.range of counter    | 9999                         |
| Least Count of counter  | 1                            |
| Rotational Speed        | 60 rpm ± 2 rpm               |
| Lower Motor capacity    | 1/4 HP                       |
| Upper Motor capacity    | 10 kg/cm² torque motor       |
| Diameter of Upper Clamp | 48 ± 2 mm                    |
| Diameter of Lower Clamp | 120 ± 2 mm                   |
| Power                   | 220V, 50Hz, single phase     |