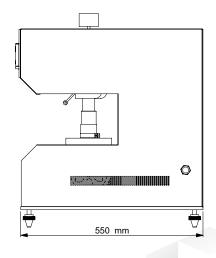

Top View

Front View

Side View

## Highlights:

| Display                      | Digital (LED)                                                                                                            |
|------------------------------|--------------------------------------------------------------------------------------------------------------------------|
| Safety Lock                  | Yes (with upper clamp)                                                                                                   |
| Sample Preparation templates | 3                                                                                                                        |
| Material                     | Mild Steel                                                                                                               |
| Finish                       | Powder coated Havel Gray & Blue<br>combination finish and bright chrome /<br>zinc plating for corrosion resistant finish |
| Dimensions                   | 420x550x680 mm                                                                                                           |